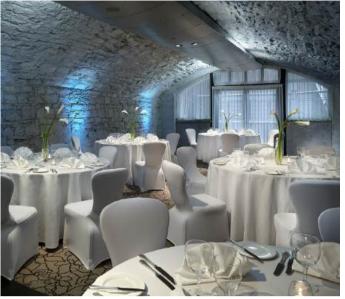

## LES VOÛTES

During the renovations of the InterContinental in 1991, historic vaults linked to the city's ancient fortifications were discovered. Possibly used for artillery or as cellars, they now offer a unique setting, combining authentic charm and the elegance of a castle cellar. Their atmosphere and their long appearance make them an exceptional place, perfect for memorable evenings and exceptional events.

Keywords: Historic Vaults, Cellars, Charm, Elegance, Unique Atmosphere, Exceptional Place, White Bricks.