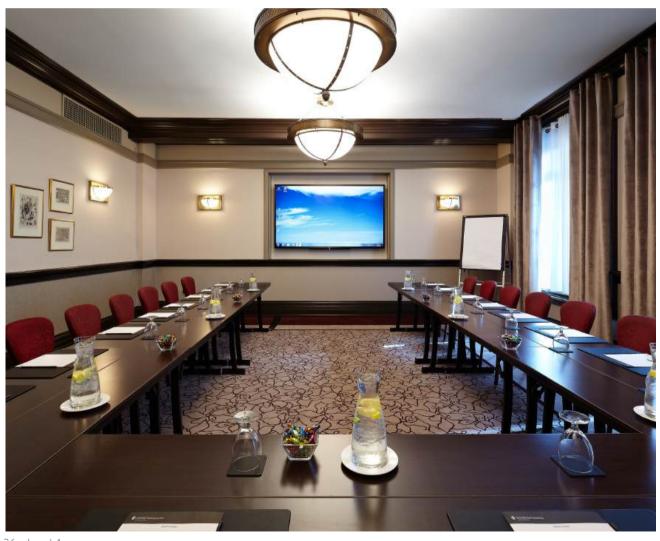

## WILCOM VENUE

The Wilcom room is an ideal lounge with a central fireplace, perfect for small intimate meetings in a warm and private setting. Designed to be accessible to all, it also has access adapted for people with reduced mobility. Here the central fireplace is included in the rental.

Keywords: Central foyer, Intimate, Private, Meetings, TV screen.