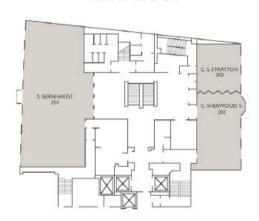

## SARAH BERNHARDT VENUE

This sumptuous ballroom is distinguished by its classic elegance, ornate ceiling and large windows that flood the space with natural light. This is the famous performance hall, extremely renowned in the 1800s in Montreal and Canada. With its prestigious atmosphere, it is perfect for memorable banquets, receptions or corporate events.

## STRATTON VENUE

This charming room offers a warm atmosphere and its large windows provide beautiful natural light. Ideal for meetings, conferences or intimate meals, it combines comfort and functionality.

## SHERWOOD VENUE

The bright and elegant Sherwood Venue is ideal for meetings and seminars. Its large windows provide beautiful natural light, and its removable partition with the Stratton Venue allows to create a larger space for large events.

## STRATTON SHERWOOD VENUE

The bright and elegant Stratton Sherwood Venue is ideal for a large event. With beautiful natural light and ample space it is very versatile.

Keywords: Natural light, Large, Versatile, Movable partition, Corporate events.