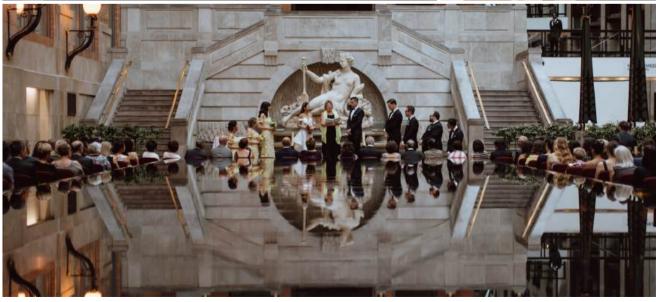

## SARAH BERNHARDT VENUE

This sumptuous ballroom is distinguished by its classic elegance, ornate ceiling and large windows that flood the space with natural light. This is the famous performance hall, extremely renowned in the 1800s in Montreal and Canada. With its prestigious atmosphere, it is perfect for memorable banquets, receptions or corporate events.

Keywords: Ballroom, Classic Elegance, Natural Light, Prestige, Woodwork, Banquets, Receptions, Corporate Events.