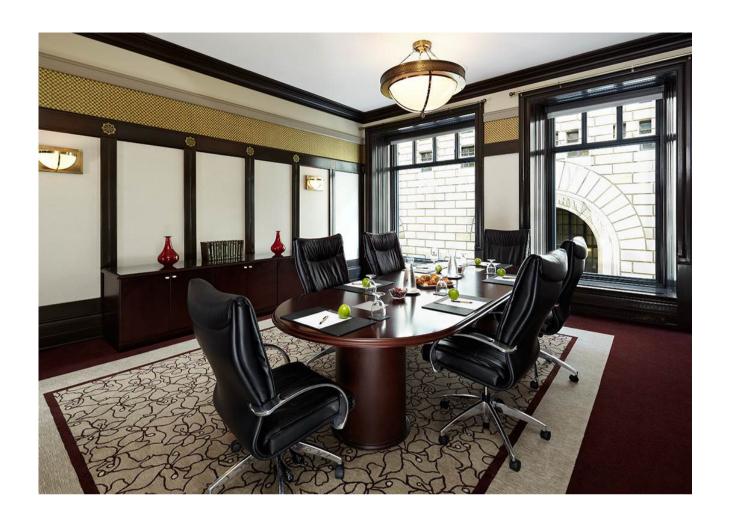

## **ALBANI VENUE**

The Albani Venue is a small meeting room designed for board meetings or private meetings. Intimate and elegant, it offers comfortable armchairs, an integrated screen and natural light, creating an ideal setting for professional discussions in small groups (up to 8 people).

## WATSON VENUE

The Watson Venue, like the Albani Venue on the lower floor, is a small meeting room designed for board meetings or private meetings. Intimate and elegant, it offers comfortable seating, a built-in screen and natural light, creating an ideal setting for small business discussions (up to 8 people).