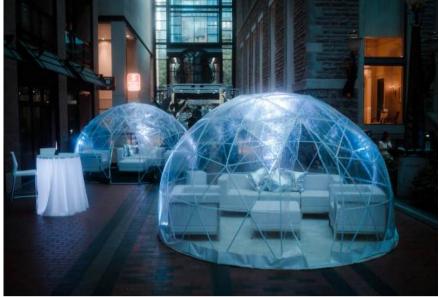

## TERRACE VENUE

Nordheimer's L-shaped 5th-floor terrace offers spectacular views of Old Montreal. Spacious and modern, it's the perfect setting for outdoor events or private relaxation.

Keywords: L-shaped terrace, Breathtaking view, Old Montreal, Spacious, Modern.