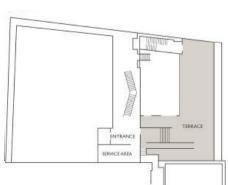

## LES VOÛTES

During the renovations of the InterContinental in 1991, historic vaults linked to the city's ancient fortifications were discovered. Possibly used for artillery or as cellars, they now offer a unique setting, combining authentic charm and the elegance of a castle cellar. Their atmosphere and their long appearance make them an exceptional place, perfect for memorable evenings and exceptional events.

Keywords: Historic Vaults, Cellars, Charm, Elegance, Unique Atmosphere, Exceptional Place, White Bricks.

#### Ruelle Level Plan