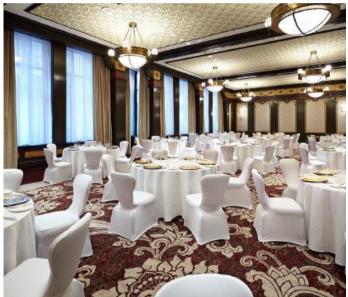

## SARAH BERNHARDT VENUE

This sumptuous ballroom is distinguished by its classic elegance, ornate ceiling and large windows that flood the space with natural light. This is the famous performance hall, extremely renowned in the 1800s in Montreal and Canada. With its prestigious atmosphere, it is perfect for memorable banquets, receptions or corporate events.

Keywords: Ballroom, Classic Elegance, Natural Light, Prestige, Woodwork, Banquets, Receptions, Corporate Events.