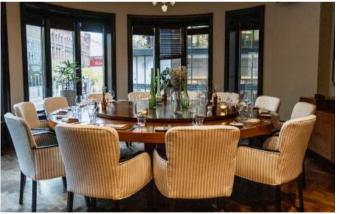

## SARAH BERNHARDT VENUE

This sumptuous ballroom is distinguished by its classic elegance, ornate ceiling and large windows that flood the space with natural light. This is the famous performance hall, extremely renowned in the 1800s in Montreal and Canada. With its prestigious atmosphere, it is perfect for memorable banquets, receptions or corporate events.

Keywords: Ballroom, Classic Elegance, Natural Light, Prestige, Woodwork, Banquets, Receptions, Corporate Events.