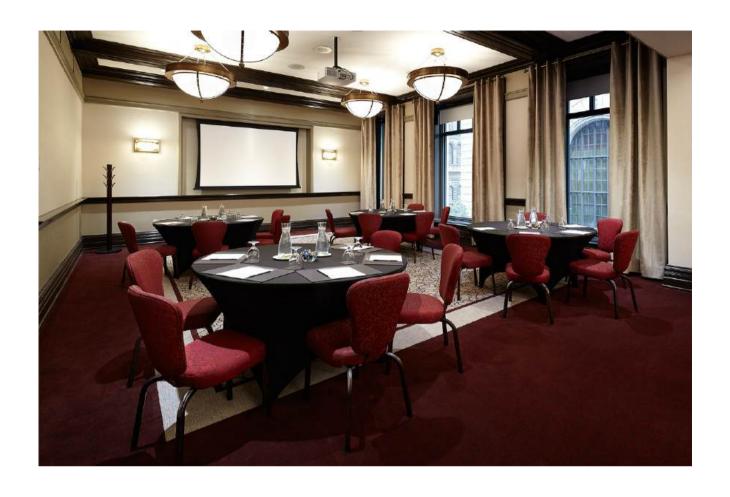

## STRATTON VENUE

This charming room offers a warm atmosphere and its large windows provide beautiful natural light. Ideal for meetings, conferences or intimate meals, it combines comfort and functionality.

A movable partition separates it from the Sherwood Venue, creating an even larger space to host larger events.

Keywords: Meetings, Conferences, Natural light, Elegance, Comfort, Versatile, Movable partition, Private events, Large space.