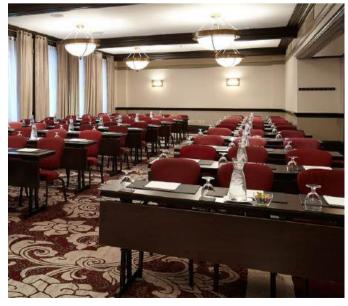

## SARAH BERNHARDT VENUE

This sumptuous ballroom is distinguished by its classic elegance, ornate ceiling and large windows that flood the space with natural light. This is the famous performance hall, extremely renowned in the 1800s in Montreal and Canada. With its prestigious atmosphere, it is perfect for memorable banquets, receptions or corporate events.

Keywords: Ballroom, Classic Elegance, Natural Light, Prestige, Woodwork, Banquets, Receptions, Corporate Events.