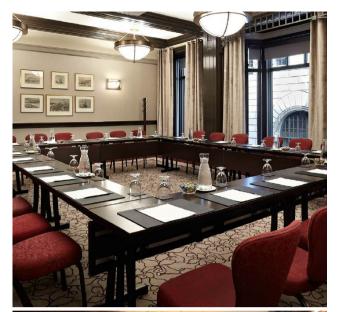

## STRATTON VENUE

This charming room offers a warm atmosphere and its large windows provide beautiful natural light. Ideal for meetings, conferences or intimate meals, it combines comfort and functionality.

A movable partition separates it from the Sherwood Venue, creating an even larger space to host larger events.

Keywords: Meetings, Conferences, Natural light, Elegance, Comfort, Versatile, Movable partition, Private events, Large space.

## SHERWOOD VENUE

The bright and elegant Sherwood Venue is ideal for meetings and seminars. Its large windows provide beautiful natural light, and its removable partition with the Stratton Venue allows to create a larger space for large events.