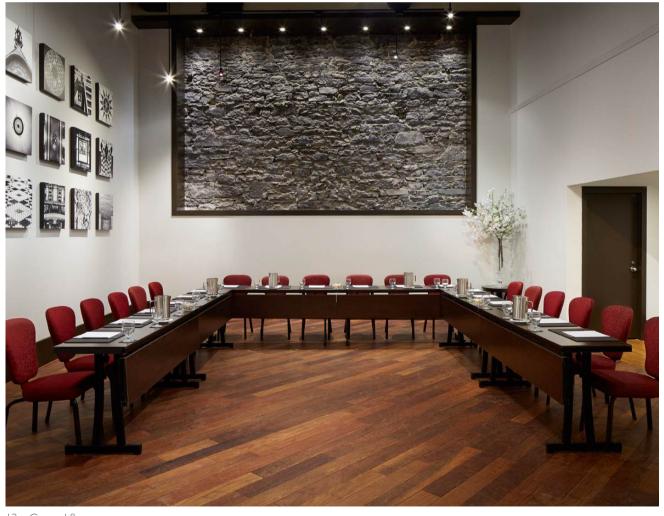

## SARAH BERNHARDT VENUE

This sumptuous ballroom is distinguished by its classic elegance, ornate ceiling and large windows that flood the space with natural light. This is the famous performance hall, extremely renowned in the 1800s in Montreal and Canada. With its prestigious atmosphere, it is perfect for memorable banquets, receptions or corporate events.

Keywords: Ballroom, Classic Elegance, Natural Light, Prestige, Woodwork, Banquets, Receptions, Corporate Events.