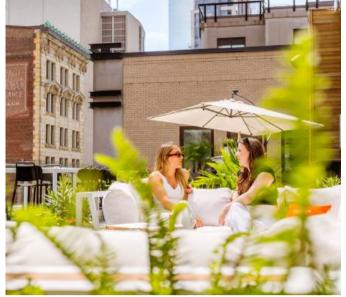

## TERRACE VENUE

Nordheimer's L-shaped 5th-floor terrace offers spectacular views of Old Montreal. Spacious and modern, it's the perfect setting for outdoor events or private relaxation.

Keywords: L-shaped terrace, Breathtaking view, Old Montreal, Spacious, Modern.