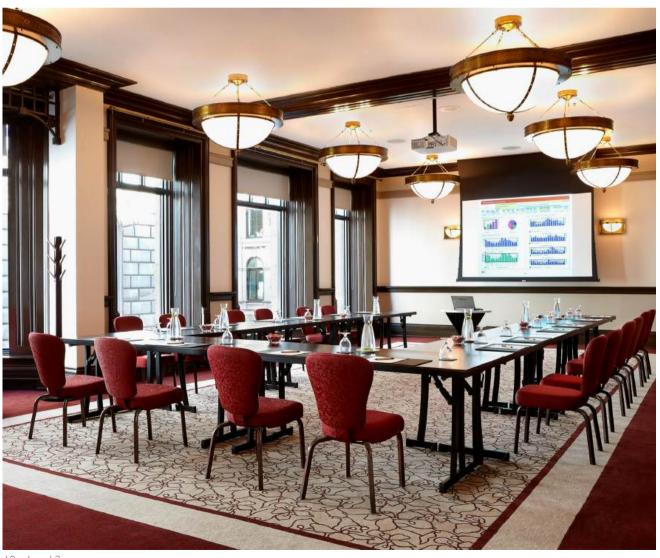

## SARAH BERNHARDT VENUE

This sumptuous ballroom is distinguished by its classic elegance, ornate ceiling and large windows that flood the space with natural light. This is the famous performance hall, extremely renowned in the 1800s in Montreal and Canada. With its prestigious atmosphere, it is perfect for memorable banquets, receptions or corporate events.

## STRATTON VENUE

This charming room offers a warm atmosphere and its large windows provide beautiful natural light. Ideal for meetings, conferences or intimate meals, it combines comfort and functionality.

## SHERWOOD VENUE

The bright and elegant Sherwood Venue is ideal for meetings and seminars. Its large windows provide beautiful natural light, and its removable partition with the Stratton Venue allows to create a larger space for large events.

## STRATTON SHERWOOD VENUE

The bright and elegant Stratton Sherwood Venue is ideal for a large event. With beautiful natural light and ample space it is very versatile.

Keywords: Natural light, Large, Versatile, Movable partition, Corporate events.