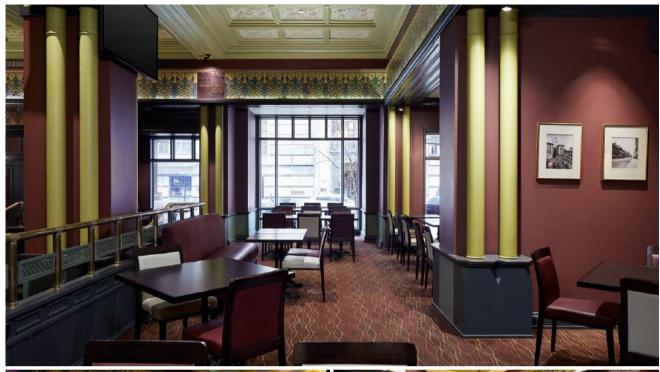

## CHEZ PLUME

A former brasserie with timeless charm, Chez Plume seduces with its elegant decor, majestic columns and art deco touches.

Keywords: Natural Light, Historic Brasserie, Elegant Decor, Art Deco, Warm Atmosphere, Refinement, Friendly Events.