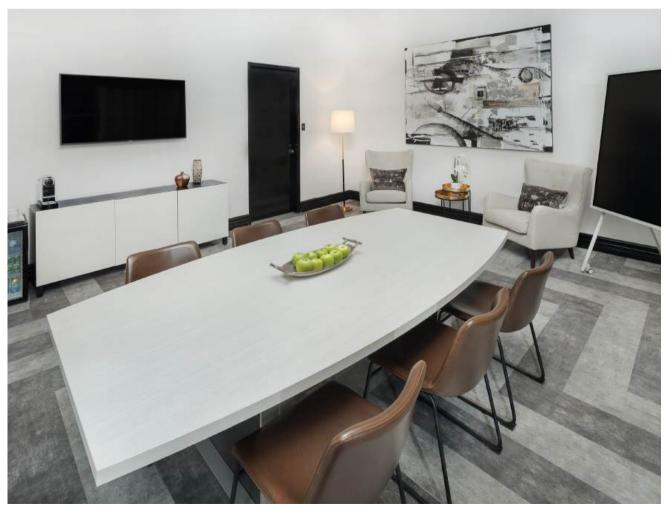

## VICTOR HUGO VENUE

On level zero, the Victor Hugo room is perfect for hosting small meetings, a committee or a presentation for up to 10 people. This room is bright and has a TV screen.

Keywords: Presentation, Bright, Small Group, Modern, TV Screen.