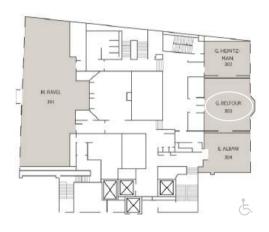

## RAVEL VENUE

Spacious and versatile, the Ravel Venue is ideal for elegant banquets, conferences or training sessions. Its large dimensions, refined decor and warm lighting make it a perfect choice for memorable events, whether private or corporate.

## HEINTZMAN VENUE

The Heintzman Venue is an intimate lounge bathed in natural light, offering an ideal private setting for small meetings or confidential events. Its careful layout and its adapted access for people with reduced mobility make it a practical and welcoming space.

## BELFOUR VENUE

The Belfour Venue is ideal for hosting groups of 20 to 30 people. Boasting a pleasant view and beautiful natural light, this versatile room is ideal for U-shaped configurations, elegant dinners or convivial cocktails.

## **ALBANI VENUE**

The Albani Venue is a small meeting room designed for board meetings or private meetings. Intimate and elegant, it offers comfortable armchairs, an integrated screen and natural light, creating an ideal setting for professional discussions in small groups (up to 8 people).