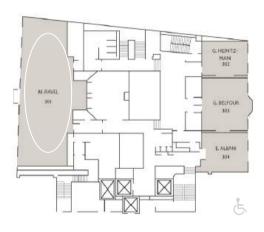

#### 45 Level Surface Dimensions Height Theater Reception Banquet School Conference Style U Open Square Half moon 0 700 70 60 60 35 30 24 30 $20 \times 35$ 30 people people people people people people people people

## RAVEL VENUE

Spacious and versatile, the Ravel Venue is ideal for elegant banquets, conferences or training sessions. Its large dimensions, refined decor and warm lighting make it a perfect choice for memorable events, whether private or corporate.

Keywords: Banquets, Conferences, Versatility, Elegance, Ballroom, Wooden Column and Elegant.

## HEINTZMAN VENUE

The Heintzman Venue is an intimate lounge bathed in natural light, offering an ideal private setting for small meetings or confidential events. Its careful layout and its adapted access for people with reduced mobility make it a practical and welcoming space.

Keywords: Intimate Iounge, Natural light, Private, Meetings, TV screen.

| 44    | X                               | $\stackrel{\longleftarrow}{\longleftrightarrow}$ | <b>1</b>   | 2222         |              | <b>()</b>    |              |              |              |              |              |
|-------|---------------------------------|--------------------------------------------------|------------|--------------|--------------|--------------|--------------|--------------|--------------|--------------|--------------|
| Level | Surface                         | Dimensions                                       | Height     | Theater      | Reception    | Banquet      | School       | Conference   | Style U      | Open Square  | Half moon    |
| 3     | $\underset{\text{ft}^{2}}{378}$ | 21 x 18<br>ft                                    | 11.6<br>ft | 20<br>people | 30<br>people | 30<br>people | 18<br>people | 18<br>people | 12<br>people | 18<br>people | 12<br>people |

## BELFOUR VENUE

The Belfour Venue is ideal for hosting groups of 20 to 30 people. Boasting a pleasant view and beautiful natural light, this versatile room is ideal for U-shaped configurations, elegant dinners or convivial cocktails.

Keywords: Medium group, Natural light, View, U-shape, Dinner, Cocktail.

| 45           |                                      | $\stackrel{\textstyle \longleftrightarrow}{\longleftrightarrow}$ | 1            |
|--------------|--------------------------------------|------------------------------------------------------------------|--------------|
| Level        | Surface                              | Dimensions                                                       | Height       |
| 3            | $\underset{\mathrm{ft}^{^{2}}}{567}$ | $21 \times 27$ ft                                                | 11.6<br>ft   |
| 2222         |                                      |                                                                  |              |
| Theater      | Reception                            | Banquet                                                          | School       |
| 60<br>people | 60<br>people                         | 50<br>people                                                     | 24<br>people |
| Conference   | Style U                              | Open Square                                                      | Half moon    |
| 22<br>people | 24<br>people                         | 30<br>people                                                     | 24<br>people |

## **ALBANI VENUE**

The Albani Venue is a small meeting room designed for board meetings or private meetings. Intimate and elegant, it offers comfortable armchairs, an integrated screen and natural light, creating an ideal setting for professional discussions in small groups (up to 8 people).

Keywords: Intimate, Private, Boardroom, Armchairs, Integrated screen, Natural light.

| 45    |                                         | $\overset{\uparrow}{\longleftrightarrow}$ | 1          | 0000<br>0000<br>0000 |             | ٥           |             |             |             |             |             |
|-------|-----------------------------------------|-------------------------------------------|------------|----------------------|-------------|-------------|-------------|-------------|-------------|-------------|-------------|
| Level | Surface                                 | Dimensions                                | Height     | Theater              | Reception   | Banquet     | School      | Conference  | Style U     | Open Square | Half moon   |
| 3     | $\underset{\operatorname{ft}^{2}}{294}$ | 21 x 14                                   | 11.6<br>ft | -<br>people          | -<br>people | -<br>people | -<br>people | 8<br>people | -<br>people | -<br>people | -<br>people |