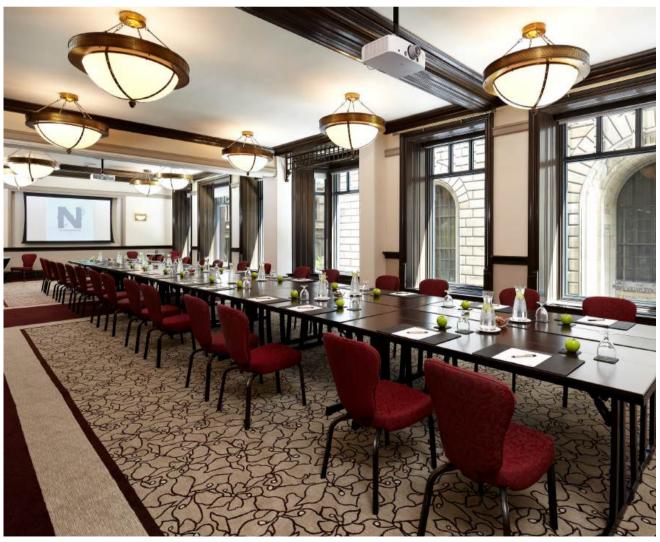

## SARAH BERNHARDT VENUE

This sumptuous ballroom is distinguished by its classic elegance, ornate ceiling and large windows that flood the space with natural light. This is the famous performance hall, extremely renowned in the 1800s in Montreal and Canada. With its prestigious atmosphere, it is perfect for memorable banquets, receptions or corporate events.

## STRATTON VENUE

This charming room offers a warm atmosphere and its large windows provide beautiful natural light. Ideal for meetings, conferences or intimate meals, it combines comfort and functionality.

## SHERWOOD VENUE

The bright and elegant Sherwood Venue is ideal for meetings and seminars. Its large windows provide beautiful natural light, and its removable partition with the Stratton Venue allows to create a larger space for large events.

## STRATTON SHERWOOD VENUE

The bright and elegant Stratton Sherwood Venue is ideal for a large event. With beautiful natural light and ample space it is very versatile.

Keywords: Natural light, Large, Versatile, Movable partition, Corporate events.