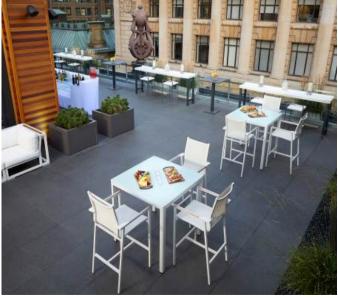

## TERRACE VENUE

Nordheimer's L-shaped 5th-floor terrace offers spectacular views of Old Montreal. Spacious and modern, it's the perfect setting for outdoor events or private relaxation.

Keywords: L-shaped terrace, Breathtaking view, Old Montreal, Spacious, Modern.