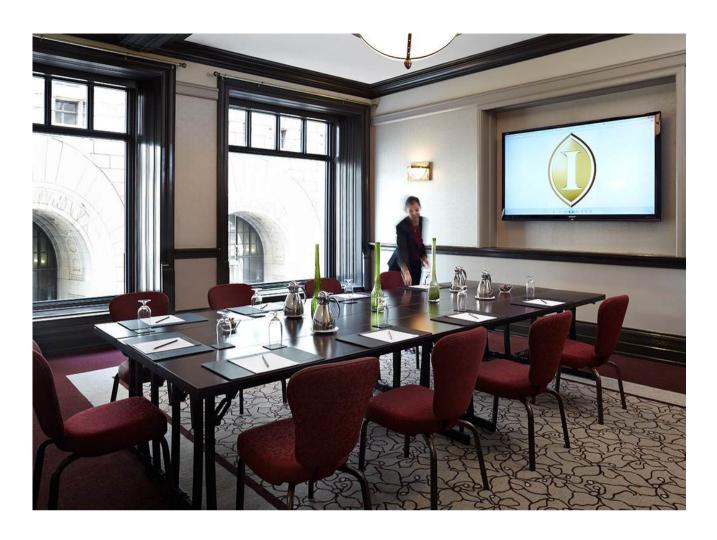

## VICTOR HUGO VENUE

On level zero, the Victor Hugo room is perfect for hosting small meetings, a committee or a presentation for up to 10 people. This room is bright and has a TV screen.

Keywords: Presentation, Bright, Small Group, Modern, TV Screen.