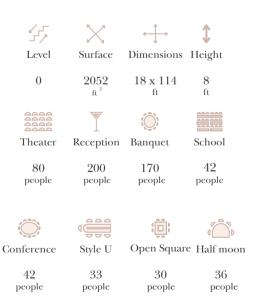

#### 45 Level Surface Dimensions Height Theater Reception Banquet School Conference Style U Open Square Half moon 0 700 70 60 60 35 30 24 30 $20 \times 35$ 30 people people people people people people people people