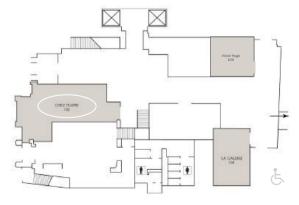

## GENERAL VIEW OF THE VENUES

Level and Layout Plans

#### RUELLE LEVEL

**GROUND FLOOR** 

2nd floor

3rd floor

4th floor

5th floor

Terrace