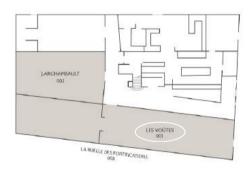

rovider is at your disposal. The maximum screen size for projectors in the Nordheimer and Sarah Bernhardt rooms is  $1.6 \times 9$  feet, while in the Sherwood, Sherwood Stratton, Stratton, Fraser, and Belfour rooms, the maximum size is 8 x 4.5 feet.

## LES VOÛTES

During the renovations of the InterContinental in 1991, historic vaults linked to the city's ancient fortifications were discovered. Possibly used for artillery or as cellars, they now offer a unique setting, combining authentic charm and the elegance of a castle cellar. Their atmosphere and their long appearance make them an exceptional place, perfect for memorable evenings and exceptional events.

Keywords: Historic Vaults, Cellars, Charm, Elegance, Unique Atmosphere, Exceptional Place, White Bricks.

#### Ruelle Level Plan











## **ARCHAMBAULT** VENUE

This small, intimate room creates a cozy and warm atmosphere, a perfect setting for a cocktail or a wine of honor. This place invites conviviality, where each moment seems suspended, conducive to exchanges and complicity.

Keywords: Intimate, Cozy atmosphere, Friendly

#### 45 Level Surface Dimensions Height Theater Reception Banquet School Conference Style U Open Square Half moon 0 700 70 60 60 35 30 24 30 $20 \times 35$ 30 people people people people people people people people

Ruelle Level Plan

LES VOOTES

JARCHAMBAULT

Ġ





## LA RUELLE DES FORTIFICATIONS

With its warm brick walls, its bright glass roof and its refined ambiance, this space lends itself perfectly to exceptional events, offering a setting that is as unique as it is memorable.

Key