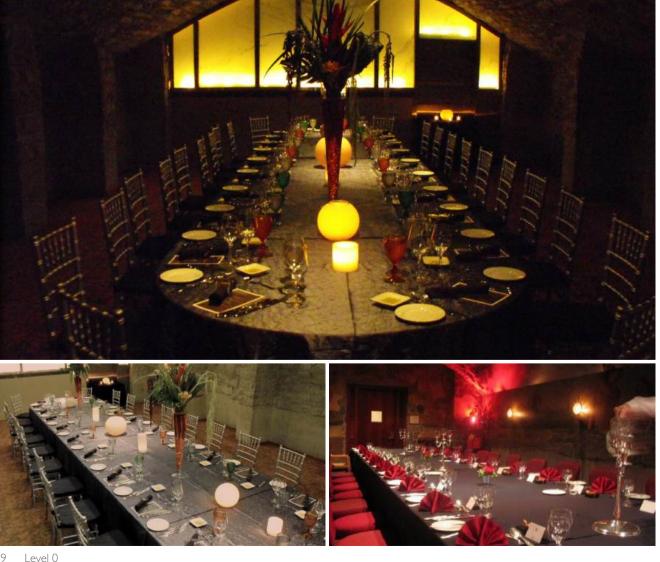

## LA RUELLE DES FORTIFICATIONS

With its warm brick walls, its bright glass roof and its refined ambiance, this space lends itself perfectly to exceptional events, offering a setting that is as unique as it is memorable.

Keywords: Unique place, Natural light, Majestic glass roof, History and modernity, Warm atmosphere, Fountain