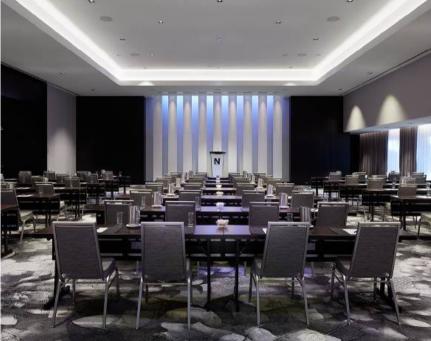

## SARAH BERNHARDT VENUE

This sumptuous ballroom is distinguished by its classic elegance, ornate ceiling and large windows that flood the space with natural light. This is the famous performance hall, extremely renowned in the 1800s in Montreal and Canada. With its prestigious atmosphere, it is perfect for memorable banquets, receptions or corporate events.

Keywords: Ballroom, Classic Elegance, Natural Light, Prestige, Woodwork, Banquets, Receptions, Corporate Events.