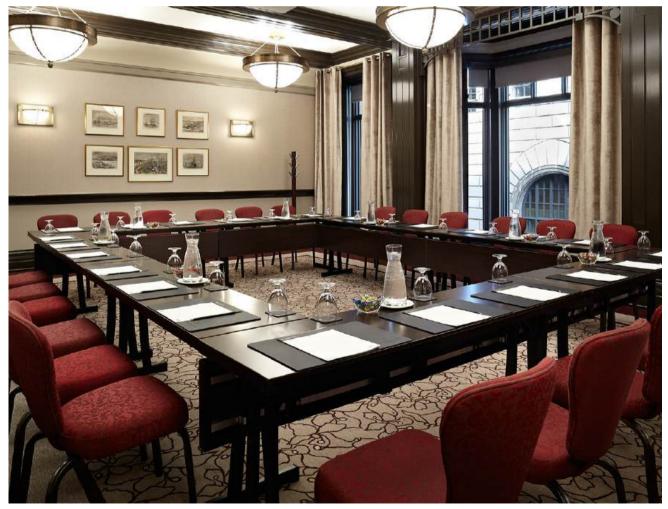

## SARAH BERNHARDT VENUE

This sumptuous ballroom is distinguished by its classic elegance, ornate ceiling and large windows that flood the space with natural light. This is the famous performance hall, extremely renowned in the 1800s in Montreal and Canada. With its prestigious atmosphere, it is perfect for memorable banquets, receptions or corporate events.