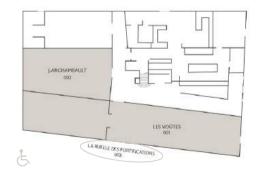

## LES VOÛTES

During the renovations of the InterContinental in 1991, historic vaults linked to the city's ancient fortifications were discovered. Possibly used for artillery or as cellars, they now offer a unique setting, combining authentic charm and the elegance of a castle cellar. Their atmosphere and their long appearance make them an exceptional place, perfect for memorable evenings and exceptional events.

Keywords: Historic Vaults, Cellars, Charm, Elegance, Unique Atmosphere, Exceptional Place, White Bricks.

## **ARCHAMBAULT** VENUE

This small, intimate room creates a cozy and warm atmosphere, a perfect setting for a cocktail or a wine of honor. This place invites conviviality, where each moment seems suspended, conducive to exchanges and complicity.

Keywords: Intimate, Cozy atmosphere, Friendly

## LA RUELLE DES FORTIFICATIONS

With its warm brick walls, its bright glass roof and its refined ambiance, this space lends itself perfectly to exceptional events, offering a setting that is as unique as it is memorable.

Keywords: Unique place, Natural light, Majestic glass roof, History and modernity, Warm atmosphere, Fountain