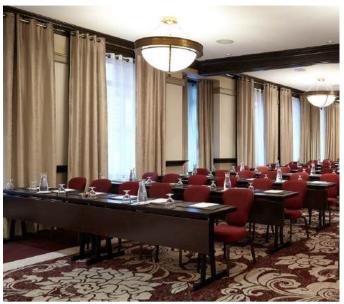

## SARAH BERNHARDT VENUE

This sumptuous ballroom is distinguished by its classic elegance, ornate ceiling and large windows that flood the space with natural light. This is the famous performance hall, extremely renowned in the 1800s in Montreal and Canada. With its prestigious atmosphere, it is perfect for memorable banquets, receptions or corporate events.

Keywords: Ballroom, Classic Elegance, Natural Light, Prestige, Woodwork, Banquets, Receptions, Corporate Events.