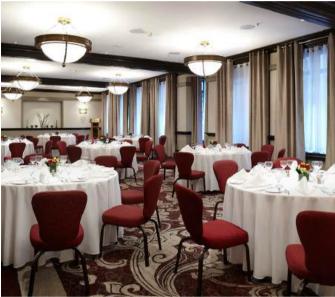

## SARAH BERNHARDT VENUE

This sumptuous ballroom is distinguished by its classic elegance, ornate ceiling and large windows that flood the space with natural light. This is the famous performance hall, extremely renowned in the 1800s in Montreal and Canada. With its prestigious atmosphere, it is perfect for memorable banquets, receptions or corporate events.

Keywords: Ballroom, Classic Elegance, Natural Light, Prestige, Woodwork, Banquets, Receptions, Corporate Events.