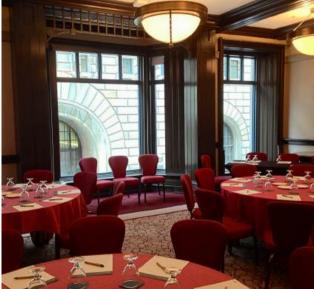

## SARAH BERNHARDT VENUE

This sumptuous ballroom is distinguished by its classic elegance, ornate ceiling and large windows that flood the space with natural light. This is the famous performance hall, extremely renowned in the 1800s in Montreal and Canada. With its prestigious atmosphere, it is perfect for memorable banquets, receptions or corporate events.

Keywords: Ballroom, Classic Elegance, Natural Light, Prestige, Woodwork, Banquets, Receptions, Corporate Events.