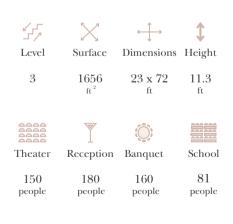

## RAVEL VENUE

Spacious and versatile, the Ravel Venue is ideal for elegant banquets, conferences or training sessions. Its large dimensions, refined decor and warm lighting make it a perfect choice for memorable events, whether private or corporate.

Keywords: Banquets, Conferences, Versatility, Elegance, Ballroom, Wooden Column and Elegant.