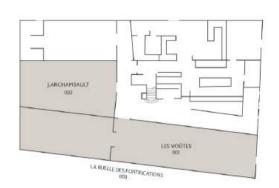

ful in Canada.

After being ravaged by fire in 1886, the building was rebuilt in 1888 with a sumptuous architecture combining shops, a renowned concert hall, and a space dedicated to piano repair. Legendary figures such as Sarah Bernhardt and Maurice Ravel performed there, solidifying its status as a must-see cultural center in Montreal.

In 1903, the building was sold to Alexander Fraser, a wine and spirits merchant. Over time, the building fell into disrepair until it was acquired by the InterContinental Group, which undertook a meticulous restoration. Each floor of the restored building celebrates its rich past with themes related to art, music and the stage, honouring the unique heritage of the place.











## GENERAL VIEW OF THE VENUES

Level and Layout Plans

#### RUELLE LEVEL



**GROUND FLOOR** 



2nd floor



3rd floor



4th floor



5th floor



Terrace



## GENERAL VIEW OF THE VENUES

Venues Dimensions and Capacities

|                                   |       | ft <sup>2</sup>    |            | ft<br>———    | -        |           |         | peopl     | e              |      |      |      |     |                  |
|-----------------------------------|-------|--------------------|------------|--------------|----------|-----------|---------|-----------|----------------|------|------|------|-----|------------------|
| NAME OF VENUES                    | FLOOR | AREA               | DIMENSIONS | CEILING      | THEATRE  | RECEPTION | BANQUET | CLASSROOM | BOAR-<br>DROOM | U-Si | HAPE | HOL  | LOW | CRESCEN<br>ROUND |
| LES VOÛTES •                      | RL