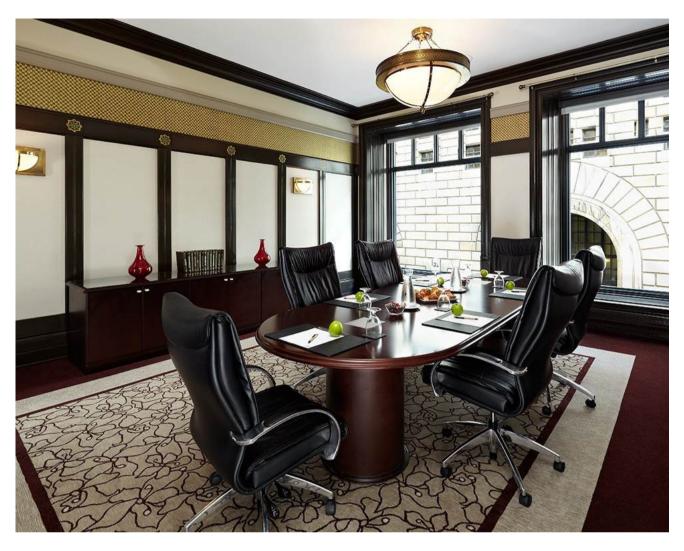

## BELFOUR VENUE

The Belfour Venue is ideal for hosting groups of 20 to 30 people. Boasting a pleasant view and beautiful natural light, this versatile room is ideal for U-shaped configurations, elegant dinners or convivial cocktails.

Keywords: Medium group, Natural light, View, U-shape, Dinner, Cocktail.

| 45           |                                      | $\stackrel{\textstyle \longleftrightarrow}{\longleftrightarrow}$ | 1            |
|--------------|--------------------------------------|------------------------------------------------------------------|--------------|
| Level        | Surface                              | Dimensions                                                       | Height       |
| 3            | $\underset{\mathrm{ft}^{^{2}}}{567}$ | $21 \times 27$ ft                                                | 11.6<br>ft   |
| 2222         |                                      |                                                                  |              |
| Theater      | Reception                            | Banquet                                                          | School       |
| 60<br>people | 60<br>people                         | 50<br>people                                                     | 24<br>people |
| Conference   | Style U                              | Open Square                                                      | Half moon    |
| 22<br>people | 24<br>people                         | 30<br>people                                                     | 24<br>people |