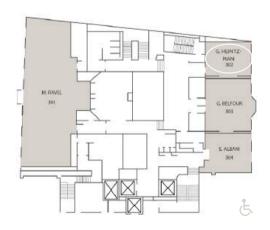

le | 54<br>people | 46<br>people | 54<br>people | 60<br>people | 60<br>people |





## RAVEL VENUE

Spacious and versatile, the Ravel Venue is ideal for elegant banquets, conferences or training sessions. Its large dimensions, refined decor and warm lighting make it a perfect choice for memorable events, whether private or corporate.

Keywords: Banquets, Conferences, Versatility, Elegance, Ballroom, Wooden Column and Elegant.















## HEINTZMAN VENUE

The Heintzman Venue is an intimate lounge bathed in natural light, offering an ideal private setting for small meetings or confidential events. Its careful layout and its adapted access for people with reduced mobility make it a practical and welcoming space.

Keywords: Intimate Iounge, Natural light, Private, Meetings, TV screen.



| 44    | X                               | $\stackrel{\longleftarrow}{\longleftrightarrow}$ | <b>1</b>   | 2222         |              | <b>()</b>    |              |              |              |              |              |
|-------|---------------------------------|--------------------------------------------------|------------|--------------|--------------|--------------|--------------|--------------|--------------|--------------|--------------|
| Level | Surface                         | Dimensions                                       | Height     | Theater      | Reception    | Banquet      | School       | Conference   | Style U      | Open Square  | Half moon    |
| 3     | $\underset{\text{ft}^{2}}{378}$ | 21 x 18<br>ft                                    | 11.6<br>ft | 20<br>