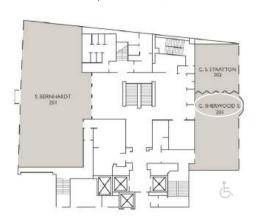

## SARAH BERNHARDT VENUE

This sumptuous ballroom is distinguished by its classic elegance, ornate ceiling and large windows that flood the space with natural light. This is the famous performance hall, extremely renowned in the 1800s in Montreal and Canada. With its prestigious atmosphere, it is perfect for memorable banquets, receptions or corporate events.

## STRATTON VENUE

This charming room offers a warm atmosphere and its large windows provide beautiful natural light. Ideal for meetings, conferences or intimate meals, it combines comfort and functionality.

## SHERWOOD VENUE

The bright and elegant Sherwood Venue is ideal for meetings and seminars. Its large windows provide beautiful natural light, and its removable partition with the Stratton Venue allows to create a larger space for large events.

## STRATTON SHERWOOD VENUE

The bright and elegant Stratton Sherwood Venue is ideal for a large event. With beautiful natural light and ample space it is very versatile.

Keywords: Natural light, Large, Versatile, Movable partition, Corporate events.