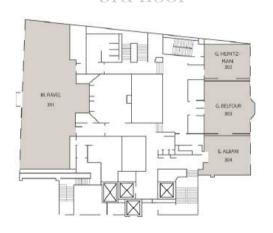

## RAVEL VENUE

Spacious and versatile, the Ravel Venue is ideal for elegant banquets, conferences or training sessions. Its large dimensions, refined decor and warm lighting make it a perfect choice for memorable events, whether private or corporate.

## HEINTZMAN VENUE

The Heintzman Venue is an intimate lounge bathed in natural light, offering an ideal private setting for small meetings or confidential events. Its careful layout and its adapted access for people with reduced mobility make it a practical and welcoming space.

## BELFOUR VENUE

The Belfour Venue is ideal for hosting groups of 20 to 30 people. Boasting a pleasant view and beautiful natural light, this versatile room is ideal for U-shaped configurations, elegant dinners or convivial cocktails.

## **ALBANI VENUE**

The Albani Venue is a small meeting room designed for board meetings or private meetings. Intimate and elegant, it offers comfortable armchairs, an integrated screen and natural light, creating an ideal setting for professional discussions in small groups (up to 8 people).