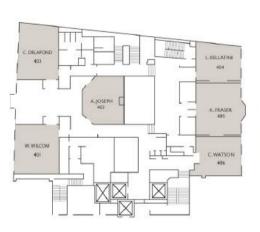

## JOSEPH VENUE

The Joseph Venue offers a perfect space for small, intimate meetings. Its windows open onto the interior space of the Nordheimer building. Here the central fireplace is included in the rental.

## **DELAFOND VENUE**

The Delafond room is, like the Wilcom room, an ideal lounge with a central fireplace, perfect for small intimate meetings in a warm and private setting. Designed to be accessible to all, it also has access adapted for people with reduced mobility. Here the central fireplace is included in the rental.

## **BELLATINI VENUE**

The Bellatini Venue, like the Heintzman Venue on the lower floor, is an intimate lounge bathed in natural light, offering an ideal private setting for small meetings or confidential events. Its layout is neat and its access is adapted for people with reduced mobility.

## FRASER VENUE

The Fraser Venue, like the Belfour Venue but on the floor above, is ideal for hosting groups of 20 to 30 people. Boasting pleasant views and beautiful natural light, this versatile room is ideal for U-shaped configurations, elegant dinners or convivial cocktails.

## WATSON VENUE

The Watson Venue, like the Albani Venue on the lower floor, is a small meeting room designed for board meetings or private meetings. Intimate and elegant, it offers comfortable seating, a built-in screen and natural light, creating an ideal setting for small business discussions (up to 8 people).