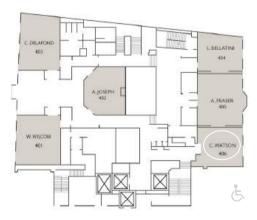

## WILCOM VENUE

The Wilcom room is an ideal lounge with a central fireplace, perfect for small intimate meetings in a warm and private setting. Designed to be accessible to all, it also has access adapted for people with reduced mobility. Here the central fireplace is included in the rental.

## JOSEPH VENUE

The Joseph Venue offers a perfect space for small, intimate meetings. Its windows open onto the interior space of the Nordheimer building. Here the central fireplace is included in the rental.

## **DELAFOND VENUE**

The Delafond room is, like the Wilcom room, an ideal lounge with a central fireplace, perfect for small intimate meetings in a warm and private setting. Designed to be accessible to all, it also has access adapted for people with reduced mobility. Here the central fireplace is included in the rental.

## **BELLATINI VENUE**

The Bellatini Venue, like the Heintzman Venue on the lower floor, is an intimate lounge bathed in natural light, offering an ideal private setting for small meetings or confidential events. Its layout is neat and its access is adapted for people with reduced mobility.

## FRASER VENUE

The Fraser Venue, like the Belfour Venue but on the floor above, is ideal for hosting groups of 20 to 30 people. Boasting pleasant views and beautiful natural light, this versatile room is ideal for U-shaped configurations, elegant dinners or convivial cocktails.

## WATSON VENUE

The Watson Venue, like the Albani Venue on the lower floor, is a small meeting room designed for board meetings or private meetings. Intimate and elegant, it offers comfortable seating, a built-in screen and natural light, creating an ideal setting for small business discussions (up to 8 people).