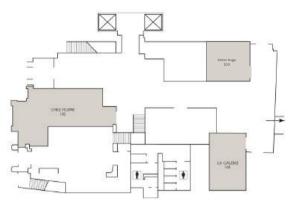

### Ground floor

# Verification of the property o

Ground floor

| 44    |                                 | $\stackrel{\longleftarrow}{\longleftrightarrow}$ | 1        | 2222         |              |              |              |              |              | <b>(</b>     |              |
|-------|---------------------------------|--------------------------------------------------|----------|--------------|--------------|--------------|--------------|--------------|--------------|--------------|--------------|
| Level | Surface                         | Dimensions                                       | Height   | Theater      | Reception    | Banquet      | School       | Conference   | Style U      | Open Square  | Half moon    |
| 0     | $\underset{\text{ft}^{2}}{672}$ | 32 X 21<br>ft                                    | 19<br>ft | 50<br>people | 60<br>people | 50<br>people | 36<br>people | 28<br>people | 24<br>people | 24<br>people | 24<br>people |