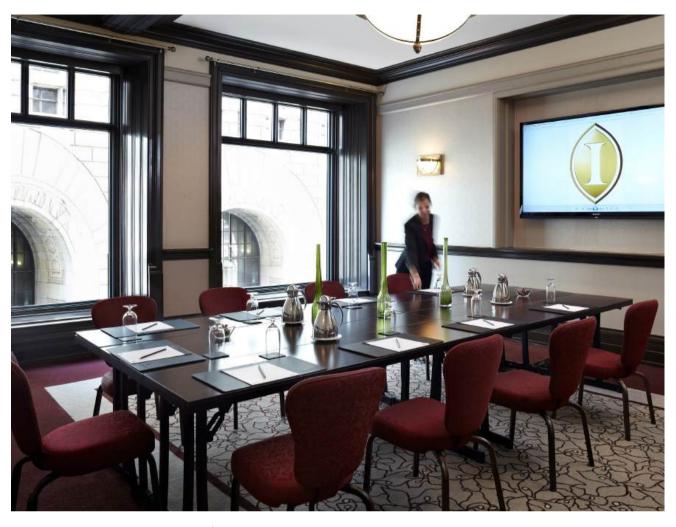

## RAVEL VENUE

Spacious and versatile, the Ravel Venue is ideal for elegant banquets, conferences or training sessions. Its large dimensions, refined decor and warm lighting make it a perfect choice for memorable events, whether private or corporate.

Keywords: Banquets, Conferences, Versatility, Elegance, Ballroom, Wooden Column and Elegant.