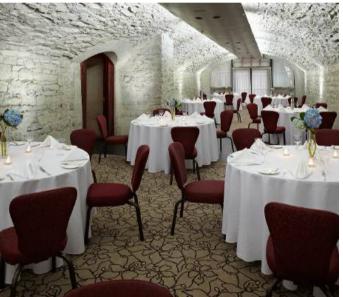

## LES VOÛTES

During the renovations of the InterContinental in 1991, historic vaults linked to the city's ancient fortifications were discovered. Possibly used for artillery or as cellars, they now offer a unique setting, combining authentic charm and the elegance of a castle cellar. Their atmosphere and their long appearance make them an exceptional place, perfect for memorable evenings and exceptional events.

Keywords: Historic Vaults, Cellars, Charm, Elegance, Unique Atmosphere, Exceptional Place, White Bricks.