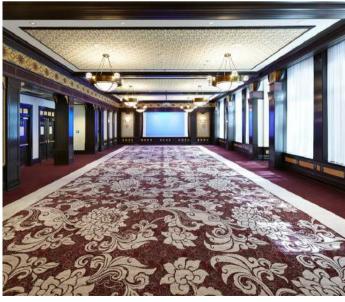

## SARAH BERNHARDT VENUE

This sumptuous ballroom is distinguished by its classic elegance, ornate ceiling and large windows that flood the space with natural light. This is the famous performance hall, extremely renowned in the 1800s in Montreal and Canada. With its prestigious atmosphere, it is perfect for memorable banquets, receptions or corporate events.

Keywords: Ballroom, Classic Elegance, Natural Light, Prestige, Woodwork, Banquets, Receptions, Corporate Events.