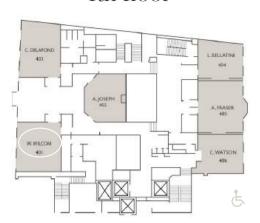

## WILCOM VENUE

The Wilcom room is an ideal lounge with a central fireplace, perfect for small intimate meetings in a warm and private setting. Designed to be accessible to all, it also has access adapted for people with reduced mobility. Here the central fireplace is included in the rental.

Keywords: Central foyer, Intimate, Private, Meetings, TV screen.

## JOSEPH VENUE

The Joseph Venue offers a perfect space for small, intimate meetings. Its windows open onto the interior space of the Nordheimer building. Here the central fireplace is included in the rental.

Keywords: Intimate, Private, Meetings, Disabled access, Bright, TV screen.

## **DELAFOND VENUE**

The Delafond room is, like the Wilcom room, an ideal lounge with a central fireplace, perfect for small intimate meetings in a warm and private setting. Designed to be accessible to all, it also has access adapted for people with reduced mobility. Here the central fireplace is included in the rental.

Keywords: Central foyer, Intimate, Private, Meetings, TV screen.

| 4     |                                 | $\overset{\uparrow}{\longleftrightarrow}$ | 1          | 2000         |              | ۯٛ           |              |              |              |              |              |
|-------|---------------------------------|-------------------------------------------|------------|--------------|--------------|--------------|--------------|--------------|--------------|--------------|--------------|
| Level | Surface                         | Dimensions                                | Height     | Theater      | Reception    | Banquet      | School       | Conference   | Style U      | Open Square  | Half moon    |
| 4     | $\underset{\text{ft}^{2}}{425}$ | 17 x 25                                   | 11.3<br>ft | 30<br>people | 40<br>people | 30<br>people | 18<br>people | 22<br>people | 15<br>people | 12<br>people | 12<br>people |

## **BELLATINI VENUE**

The Bellatini Venue, like the Heintzman Venue on the lower floor, is an intimate lounge bathed in natural light, offering an ideal private setting for small meetings or confidential events. Its layout is neat and its access is adapted for people with reduced mobility.

Keywords: Intimate lounge, Natural light, Private, Meetings, TV screen.

| 45    |                             | $\stackrel{\textstyle \longleftarrow}{\longleftrightarrow}$ | 1          | 2222         |              | ٥            |              |              |              |              |              |
|-------|-----------------------------|-------------------------------------------------------------|------------|--------------|--------------|--------------|--------------|--------------|--------------|--------------|--------------|
| Level | Surface                     | Dimensions                                                  | Height     | Theater      | Reception    | Banquet      | School       | Conference   | Style U      | Open Square  | Half moon    |
| 4     | $\underset{\text{ft}}{378}$ | 21 x 18                                                     | 11.6<br>ft | 20<br>people | 30<br>people | 30<br>people | 18<br>people | 18<br>people | 12<br>people | 18<br>people | 12<br>people |

## FRASER VENUE

The Fraser Venue, like the Belfour Venue but on the floor above, is ideal for hosting groups of 20 to 30 people. Boasting pleasant views and beautiful natural light, this versatile room is ideal for U-shaped configurations, elegant dinners or convivial cocktails.

Keywords: Medium group, Natural light, View, U-shaped configuration, Dinner, Cocktail.

| 45    | X               | $\overset{\uparrow}{\longleftrightarrow}$ | 1      | 0000<br>0000<br>0000 |           | <b>(</b> |        |            |         |             |           |
|-------|-----------------|-------------------------------------------|--------|----------------------|-----------|----------|--------|------------|---------|-------------|-----------|
| Level | Surface         | Dimensions                                | Height | Theater              | Reception | Banquet  | School | Conference | Style U | Open Square | Half moon |
| 4     | 567             | 21 x 27                                   | 11.6   | 60                   | 60        | 50       | 24     | 22         | 24      | 30          | 24        |
|       | ft <sup>2</sup> | ft                                        | ft     | people               | people    | people   | people | people     | people  | people      | people    |

## WATSON VENUE

The Watson Venue, like the Albani Venue on the lower floor, is a small meeting room designed for board meetings or private meetings. Intimate and elegant, it offers comfortable seating, a built-in screen and natural light, creating an ideal setting for small business discussions (up to 8 people).

Keywords: Intimate, Private, Boardroom, Armchairs, Integrated screen, Natural light.

| 45    | X                               | $\stackrel{\longleftarrow}{\longleftrightarrow}$ | <b>1</b>   | 2222        |             | ٥           |             |             |             |             |             |
|-------|---------------------------------|--------------------------------------------------|------------|-------------|-------------|-------------|-------------|-------------|-------------|-------------|-------------|
| Level | Surface                         | Dimensions                                       | Height     | Theater     | Reception   | Banquet     | School      | Conference  | Style U     | Open Square | Half moon   |
| 4     | $\underset{\text{ft}^{2}}{294}$ | 21 x 14 ft                                       | 11.6<br>ft | -<br>people | -<br>people | -<br>people | -<br>people | 8<br>people | -<br>people | -<br>people | -<br>people |