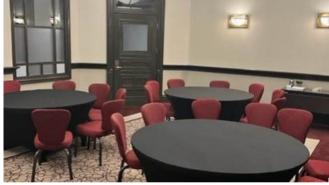

## SARAH BERNHARDT VENUE

This sumptuous ballroom is distinguished by its classic elegance, ornate ceiling and large windows that flood the space with natural light. This is the famous performance hall, extremely renowned in the 1800s in Montreal and Canada. With its prestigious atmosphere, it is perfect for memorable banquets, receptions or corporate events.

Keywords: Ballroom, Classic Elegance, Natural Light, Prestige, Woodwork, Banquets, Receptions, Corporate Events.