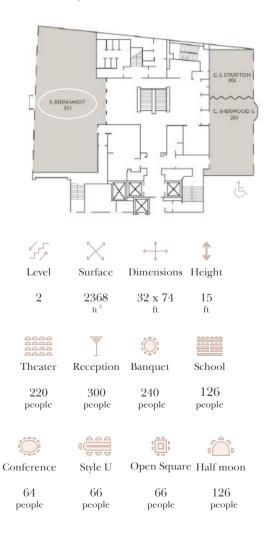

## GENERAL VIEW OF THE VENUES

Venues Dimensions and Capacities

|                                   |       | ft <sup>2</sup>    |            | ft<br>———    | -        |           |         | peopl     | e              |      |      |      |     |                  |
|-----------------------------------|-------|--------------------|------------|--------------|----------|-----------|---------|-----------|----------------|------|------|------|-----|------------------|
| NAME OF VENUES                    | FLOOR | AREA               | DIMENSIONS | CEILING      | THEATRE  | RECEPTION | BANQUET | CLASSROOM | BOAR-<br>DROOM | U-Si | HAPE | HOL  | LOW | CRESCEN<br>ROUND |
| LES VOÛTES •                      | RL    | (SQ. FT.)<br>2 052 | (FT.)      | HEIGHT (FT.) | 120      | 250       | 200     | 60        | 52             | (2)  | (3)  | (2)  | (3) | 48               |
| ARCHAMBAULT •                     | RL    | 700                | 20 × 35    | 8            | 70       | 60        | 60      | 35        | 30             | 18   | 30   | 20   | 34  | 30               |
| LA RUELLE DES<br>FORTIFICATIONS * | RL    | 7 200              | 300 × 27   | ā            | 400      | 800       | 380     | -         | -              |      | -    | 0+0  |     | -                |
| LA GALERIE D'ART                  | RDC   | 672                | 32 × 21    | 19           | 60       | 60        | 60      | 36        | 28             | 16   | 26   | 16   | 28  | 30               |
| CHEZ PLUME *                      | RDC   | 1369               | 37 × 37    | 19           |          | 120       | 80      |           | 954            | -    | 20   | 850  | S20 | 75               |
| S, BERNHARDT *                    | 2     | 2 368              | 32 x 74    | 15           | 250      | 350       | 240     | 150       | 64             | 48   | 72   | 52   | 78  | 126              |
| STRATTON *                        | 2     | 520                | 20 × 26    | 11,9         | 60       | 60        | 50      | 24        | 22             | 16   | 24   | 20   | 30  | 24               |
| SHERWOOD *                        | 2     | 740                | 20 × 37    | 11,9         | 80       | 100       | 80      | 36        | 28             | 24   | 36   | 24   | 36  | 48               |
| STRATTON<br>SHERWOOD *            | 2     | 1 260              | 20 x 63    | 11,9         | 140      | 160       | 130     | 60        | 56             | 40   | 60   | 40   | 60  | 72               |
| RAVEL *                           | 3     | 1 656              | 23 x 72    | 11,3         | 180      | 200       | 160     | 100       | 58             | 40   | 60   | 44   | 66  | 72               |
| HEINTZMAN * 🔲                     | 3     | 378                | 21 x 18    | 11,6         | 30       | 30        | 30      | 18        | 16             | 10   | 15   | 12   | 18  | 12               |
| BELFOUR *                         | 3     | 567                | 21 x 27    | 11,6         | 60       | 60        | 50      | 24        | 22             | 16   | 24   | 20   | 30  | 24               |
| ALBANI *                          | 3     | 294                | 21 × 14    | 11,6         |          |           | 8       | 2         | 8              |      | •:   | 1351 | 30  |                  |
| WILCOM * _                        | 4     | 500                | 20 x 25    | 11,3         | 48       | 60        | 40      | 24        | 22             | 16   | 24   | 20   | 30  | 24               |
| JOSEPH * 🖵                        | 4     | 475                | 19 x 25    | 11,3         | 36       | 40        | 30      | 18        | 22             | 10   | 15   | 12   | 18  | 18               |
| DELAFOND * 🖵                      | 4     | 425                | 17 × 25    | 11,3         | 48       | 50        | 40      | 24        | 22             | 14   | 21   | 16   | 24  | 24               |
| BELLATINI * 🖵                     | 4     | 378                | 21 x 18    | 11,6         | 30       | 30        | 30      | 18        | 16             | 10   | 15   | 12   | 18  | 12               |
| FRASER *                          | 4     | 567                | 21 × 27    | 11,6         | 60       | 60        | 50      | 24        | 22             | 16   | 24   | 20   | 30  | 24               |
| WATSON * 🖵                        | 4     | 294                | 21 × 14    | 11,6         | <u>-</u> | (30)      | ę       | <u> </u>  | 8              | 24   | 25   | 1241 | - 1 | \$5              |
| NORDHEIMER*                       | 5     | 3 365              | 66 x 54    | 17           | 350      | 400       | 270     | 215       | 58             | 44   | 66   | 52   | 78  | 144              |
| TERRASSE                          | 6     | 1 760              | 5.53       |              | -        | 140       | 8       | -         | 1272           |      | -    | 623  | 358 | - 70             |