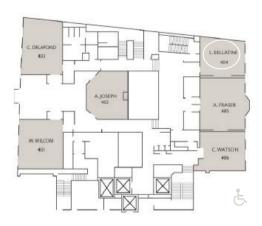

## WILCOM VENUE

The Wilcom room is an ideal lounge with a central fireplace, perfect for small intimate meetings in a warm and private setting. Designed to be accessible to all, it also has access adapted for people with reduced mobility. Here the central fireplace is included in the rental.

## JOSEPH VENUE

The Joseph Venue offers a perfect space for small, intimate meetings. Its windows open onto the interior space of the Nordheimer building. Here the central fireplace is included in the rental.

## **DELAFOND VENUE**

The Delafond room is, like the Wilcom room, an ideal lounge with a central fireplace, perfect for small intimate meetings in a warm and private setting. Designed to be accessible to all, it also has access adapted for people with reduced mobility. Here the central fireplace is included in the rental.

## **BELLATINI VENUE**

The Bellatini Venue, like the Heintzman Venue on the lower floor, is an intimate lounge bathed in natural light, offering an ideal private setting for small meetings or confidential events. Its layout is neat and its access is adapted for people with reduced mobility.

## FRASER VENUE

The Fraser Venue, like the Belfour Venue but on the floor above, is ideal for hosting groups of 20 to 30 people. Boasting pleasant views and beautiful natural light, this versatile room is ideal for U-shaped configurations, elegant dinners or convivial cocktails.

## WATSON VENUE

The Watson Venue, like the Albani Venue on the lower floor, is a small meeting room designed for board meetings or private meetings. Intimate and elegant, it offers comfortable seating, a built-in screen and natural light, creating an ideal setting for small business discussions (up to 8 people).