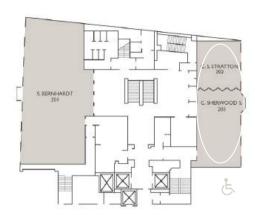

## SARAH BERNHARDT VENUE

This sumptuous ballroom is distinguished by its classic elegance, ornate ceiling and large windows that flood the space with natural light. This is the famous performance hall, extremely renowned in the 1800s in Montreal and Canada. With its prestigious atmosphere, it is perfect for memorable banquets, receptions or corporate events.

## STRATTON VENUE

This charming room offers a warm atmosphere and its large windows provide beautiful natural light. Ideal for meetings, conferences or intimate meals, it combines comfort and functionality.

## SHERWOOD VENUE

The bright and elegant Sherwood Venue is ideal for meetings and seminars. Its large windows provide beautiful natural light, and its removable partition with the Stratton Venue allows to create a larger space for large events.

## STRATTON SHERWOOD VENUE

The bright and elegant Stratton Sherwood Venue is ideal for a large event. With beautiful natural light and ample space it is very versatile.

Keywords: Natural light, Large, Versatile, Movable partition, Corporate events.