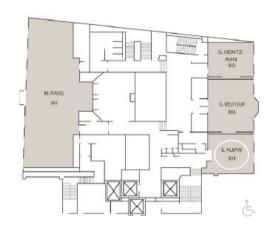

## RAVEL VENUE

Spacious and versatile, the Ravel Venue is ideal for elegant banquets, conferences or training sessions. Its large dimensions, refined decor and warm lighting make it a perfect choice for memorable events, whether private or corporate.

## HEINTZMAN VENUE

The Heintzman Venue is an intimate lounge bathed in natural light, offering an ideal private setting for small meetings or confidential events. Its careful layout and its adapted access for people with reduced mobility make it a practical and welcoming space.

## BELFOUR VENUE

The Belfour Venue is ideal for hosting groups of 20 to 30 people. Boasting a pleasant view and beautiful natural light, this versatile room is ideal for U-shaped configurations, elegant dinners or convivial cocktails.

## **ALBANI VENUE**

The Albani Venue is a small meeting room designed for board meetings or private meetings. Intimate and elegant, it offers comfortable armchairs, an integrated screen and natural light, creating an ideal setting for professional discussions in small groups (up to 8 people).