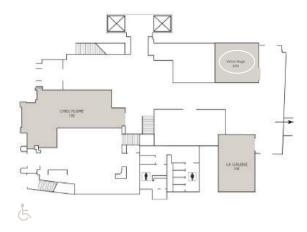

## VICTOR HUGO VENUE

On level zero, the Victor Hugo room is perfect for hosting small meetings, a committee or a presentation for up to 10 people. This room is bright and has a TV screen.

Keywords: Presentation, Bright, Small Group, Modern, TV Screen.

## LA GALERIE D'ART

With its artistic canvases and its framed historic brick wall, this space combines heritage and contemporary elegance. A unique venue, perfect for inspiring and warm mid-sized events. These artworks are photographs of the hotel.

Keywords: Art, Heritage, Brick wall, Elegance, Unique place, Warm atmosphere.

## CHEZ PLUME

A former brasserie with timeless charm, Chez Plume seduces with its elegant decor, majestic columns and art deco touches.

Keywords: Natural Light, Historic Brasserie, Elegant Decor, Art Deco, Warm Atmosphere, Refinement, Friendly Events.