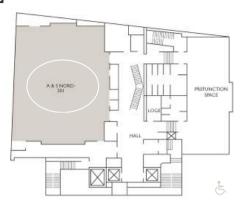

## NORDHEIMER VENUE

#### 5th floor

The Nordheimer Venue is a modern and versatile space, perfect for large-scale events or exclusive meetings. Bright and spacious, it stands out for its contemporary design and functional equipment. Its large private terrace offers an exceptional setting for receptions or outdoor relaxation. The private floor completes the experience with an elegant and intimate space, ideal for confidential meetings or events.

Keywords: Modern, Bright, Terrace, Private floor, Spacious, Functional.

| 44    | X              | $\stackrel{\textstyle \longleftrightarrow}{\longleftrightarrow}$ | <b>1</b> | 2222          | 7             |               |               |              |              | <b>(</b>     |               |
|-------|----------------|------------------------------------------------------------------|----------|---------------|---------------|---------------|---------------|--------------|--------------|--------------|---------------|
| Level | Surface        | Dimensions                                                       | Height   | Theater       | Reception     | Banquet       | School        | Conference   | Style U      | Open Square  | Half moon     |
| 5     | $3365$ ft $^2$ | 66 x 55                                                          | 17<br>ft | 330<br>people | 350<br>people | 270<br>people | 200<br>people | 58<br>people | 54<br>people | 60<br>people | 144<br>people |