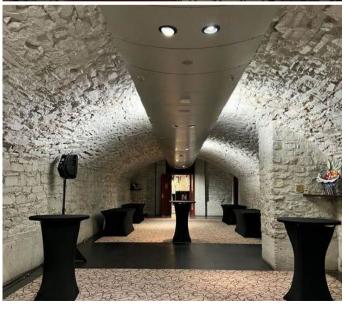

## LES VOÛTES

During the renovations of the InterContinental in 1991, historic vaults linked to the city's ancient fortifications were discovered. Possibly used for artillery or as cellars, they now offer a unique setting, combining authentic charm and the elegance of a castle cellar. Their atmosphere and their long appearance make them an exceptional place, perfect for memorable evenings and exceptional events.

Keywords: Historic Vaults, Cellars, Charm, Elegance, Unique Atmosphere, Exceptional Place, White Bricks.

#### Ruelle Level Plan