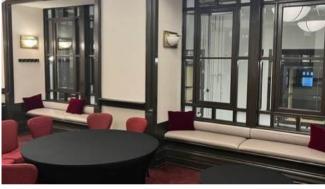

## LA RUELLE DES FORTIFICATIONS

With its warm brick walls, its bright glass roof and its refined ambiance, this space lends itself perfectly to exceptional events, offering a setting that is as unique as it is memorable.

Keywords: Unique place, Natural light, Majestic glass roof, History and modernity, Warm atmosphere, Fountain