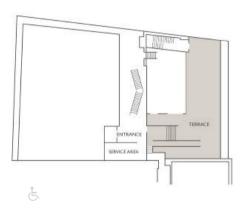

## TERRACE VENUE

Nordheimer's L-shaped 5th-floor terrace offers spectacular views of Old Montreal. Spacious and modern, it's the perfect setting for outdoor events or private relaxation.

Keywords: L-shaped terrace, Breathtaking view, Old Montreal, Spacious, Modern.

#### Terrace

| Level                | Surface                      | Dimensions   | †<br>Height |
|----------------------|------------------------------|--------------|-------------|
| Level                | Surface                      | Difficusions | Treight     |
| 6                    | ${1760}\atop{\text{ft}^{2}}$ | -<br>ft      | -<br>ft     |
| 2000<br>2000<br>2000 |                              | ٥            |             |
| Theater              | Reception                    | Banquet      | School      |
| -<br>people          | 125<br>people                | 30<br>people | -<br>people |
|                      |                              |              |             |
| Conference           | Style U                      | Open Square  | Half moon   |
| -<br>people          | -<br>people                  | -<br>people  | -<br>people |