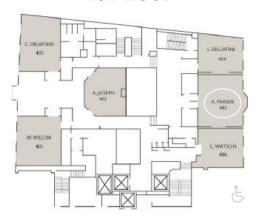

## WILCOM VENUE

The Wilcom room is an ideal lounge with a central fireplace, perfect for small intimate meetings in a warm and private setting. Designed to be accessible to all, it also has access adapted for people with reduced mobility. Here the central fireplace is included in the rental.

## JOSEPH VENUE

The Joseph Venue offers a perfect space for small, intimate meetings. Its windows open onto the interior space of the Nordheimer building. Here the central fireplace is included in the rental.

## **DELAFOND VENUE**

The Delafond room is, like the Wilcom room, an ideal lounge with a central fireplace, perfect for small intimate meetings in a warm and private setting. Designed to be accessible to all, it also has access adapted for people with reduced mobility. Here the central fireplace is included in the rental.

## **BELLATINI VENUE**

The Bellatini Venue, like the Heintzman Venue on the lower floor, is an intimate lounge bathed in natural light, offering an ideal private setting for small meetings or confidential events. Its layout is neat and its access is adapted for people with reduced mobility.

## FRASER VENUE

The Fraser Venue, like the Belfour Venue but on the floor above, is ideal for hosting groups of 20 to 30 people. Boasting pleasant views and beautiful natural light, this versatile room is ideal for U-shaped configurations, elegant dinners or convivial cocktails.

## WATSON VENUE

The Watson Venue, like the Albani Venue on the lower floor, is a small meeting room designed for board meetings or private meetings. Intimate and elegant, it offers comfortable seating, a built-in screen and natural light, creating an ideal setting for small business discussions (up to 8 people).