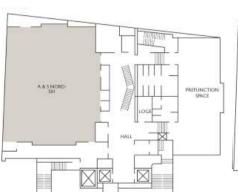

## NORDHEIMER VENUE

#### 5th floor

The Nordheimer Venue is a modern and versatile space, perfect for large-scale events or exclusive meetings. Bright and spacious, it stands out for its contemporary design and functional equipment. Its large private terrace offers an exceptional setting for receptions or outdoor relaxation. The private floor completes the experience with an elegant and intimate space, ideal for confidential meetings or events.